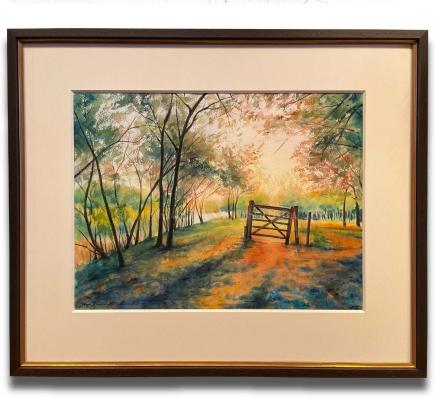

rit?"





Concept model



#### Research and Empathy Driven Design



Copper

Inherently antibacterial and antiviral (99.99% of influenza inhibited after six hours).



Marmoleum

Bacteriostatic surface (inhibits growth of MRSA, Norovirus & C Diff.)



**Flotex carpet** 

Considered to be the most hygienic flooring textile in the world.



Cork

High antibacterial properties (elimination of Staphylococcus aureus by 99.9%).



Silver technology textile

99.93% antimicrobial efficacy based on ISO 18184 testing.



Maintaining the dignity of loved one and family by facilitating meaningful visual and auditory connection via intimate "window connection nook".

# **Advanced Memory Care Prototypical**







## Furniture Design











3 SIDEBOARD STAIN KEY





### Watercolor Paintings