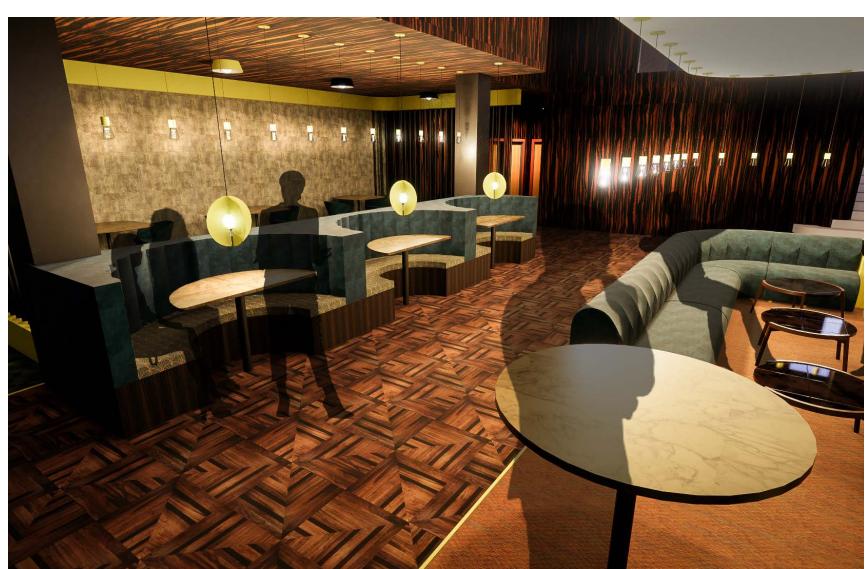

#### Ginkgo Kitchen + Bar

Undergraduate Adaptive Reuse & Restaurant Design - 2019

Prompt: Use the vacant (Art Deco) Bell Museum building on the UofM campus and convert it into a dining space for students, faculty, and visitors.

Early conceptual sketches begin imagining the massing and definition of spaces within.

Pre-existing columns anchor a mezzanine lounge, while deep soffits along the perimeter envelop the spaces below giving way to intimate settings.