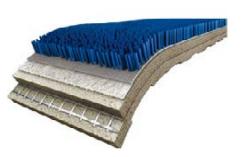

#### Research and Empathy Driven Design

Copper

Inherently antibacterial and antiviral (99.99% of influenza inhibited after six hours).

Marmoleum

Bacteriostatic surface (inhibits growth of MRSA, Norovirus & C Diff.)

**Flotex carpet** 

Considered to be the most hygienic flooring textile in the world.

Cork

High antibacterial properties (elimination of Staphylococcus aureus by 99.9%).

Silver technology textile

99.93% antimicrobial efficacy based on ISO 18184 testing.