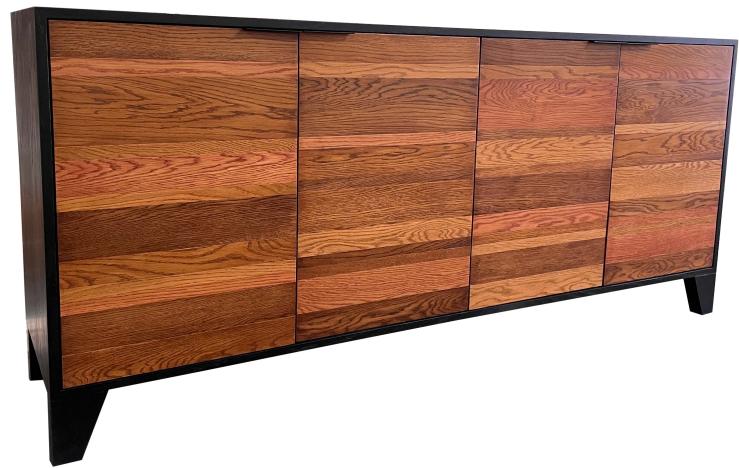

es it function for the human spirit?"





Concept model



#### Research and Empathy Driven Design



Copper

Inherently antibacterial and antiviral (99.99% of influenza inhibited after six hours).



Marmoleum

Bacteriostatic surface (inhibits growth of MRSA, Norovirus & C Diff.)



**Flotex carpet** 

Considered to be the most hygienic flooring textile in the world.



Cork

High antibacterial properties (elimination of Staphylococcus aureus by 99.9%).



Silver technology textile

99.93% antimicrobial efficacy based on ISO 18184 testing.



Maintaining the dignity of loved one and family by facilitating meaningful visual and auditory connection via intimate "window connection nook".

# **Advanced Memory Care Prototypical**







## Furniture Design











3 SIDEBOARD STAIN KEY





### Watercolor Paintings