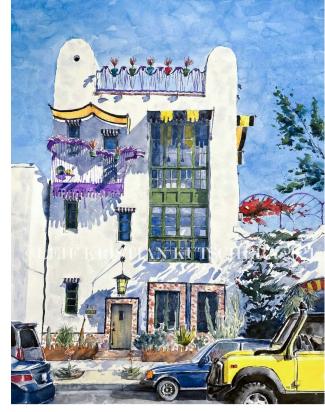

pirit?"





Concept model



#### Research and Empathy Driven Design



Copper

Inherently antibacterial and antiviral (99.99% of influenza inhibited after six hours).



Marmoleum

Bacteriostatic surface (inhibits growth of MRSA, Norovirus & C Diff.)



**Flotex carpet** 

Considered to be the most hygienic flooring textile in the world.



Cork

High antibacterial properties (elimination of Staphylococcus aureus by 99.9%).



Silver technology textile

99.93% antimicrobial efficacy based on ISO 18184 testing.



Maintaining the dignity of loved one and family by facilitating meaningful visual and auditory connection via intimate "window connection nook".

# **Advanced Memory Care Prototypical**







## Furniture Design











3 SIDEBOARD STAIN KEY





### Watercolor Paintings