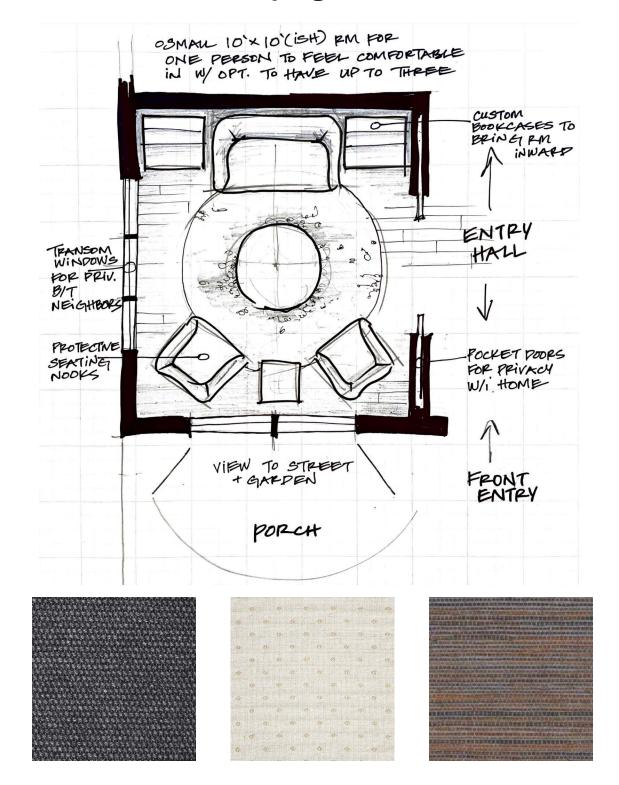

#### Reading Room

Offer an intimate retreat area in the largely openconcept home using **Prospect and Refuge theory** and **Proxemics theory** a guide.