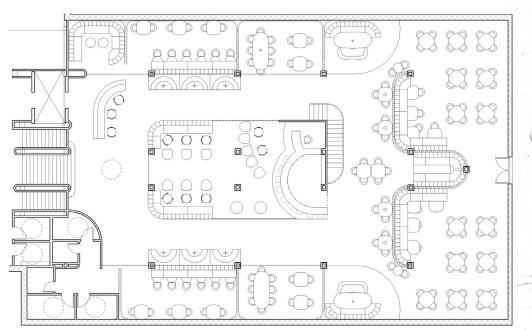

#### Ginkgo Kitchen + Bar

Undergraduate Adaptive Reuse & Restaurant Design - 2019

Prompt: Use the vacant (Art Deco) Bell Museum building on the UofM campus and convert it into a dining space for students, faculty, and visitors.

Early conceptual sketches begin imagining the massing and definition of spaces within.

Pre-existing columns anchor a mezzanine lounge, while deep soffits along the perimeter envelop the spaces below giving way to intimate settings.