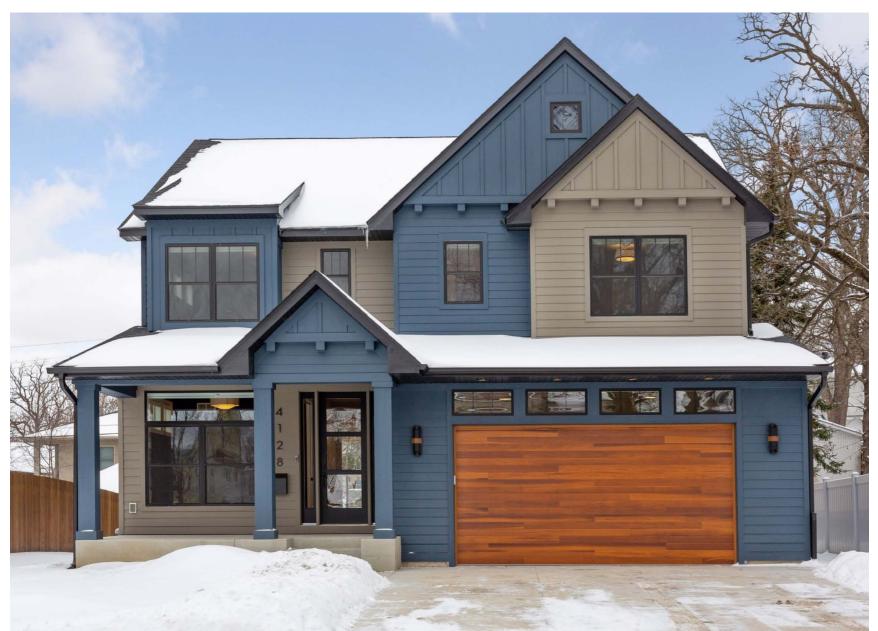

N KUTSCHERA

interior design portfolio 2022

#### TABLE OF CONTENTS

- 2 Eclectic & Earthy New Home Build Linden Hills, Minneapolis
- 7 Colorblock Home Renovation Kenwood, Minneapolis
- Ginkgo Kitchen + Bar Undergraduate project
- NEO Co-Housing / Senior Living
  Undergraduate senior thesis project
- **13** Furniture Design
- **14** Fine Art Watercolor Painting

## Eclectic & Earthy New Home Build

Linden Hills, Minneapolis, MN





#### Concept

The interior design is inspired by the neighborhood creeks and lakes that provide **contrast** between **urban** dwelling and the preservation of the **natural landscape** that Minneapolis is known for. A color palette of cool and warm tones **responds** to the fluctuating seasons, thereby creating a home that changes along with its inhabitants.



#### Open Concept Living + Kitchen

- Create a sense of unity between the two rooms by using a cohesive color palette and a keen eye for balance.
- Invoke a sense of serendipity with mixed metals.
- Ensure longevity of home with durable textiles, forgiving flooring, and resistant hard surfaces.

























#### Reading Room

Offer an intimate retreat area in the largely openconcept home using **Prospect and Refuge theory** and **Proxemics theory** a guide.











## Primary Bedroom + Bathoom

Create a luxurious yet down to earth sanctuary by using authentic materials, highly artisanal products, subdued colors, and interesting textures.





















#### COLORBLOCK

#### Home Renovation

Kenwood, Minneapolis, MN





- Encourage a whimsical dialogue between people