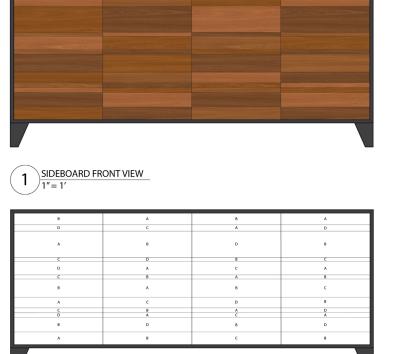

ew question in design:

"Does it function for the human spirit?"





Concept model



#### Research and Empathy Driven Design



Copper

Inherently antibacterial and antiviral (99.99% of influenza inhibited after six hours).



Marmoleum

Bacteriostatic surface (inhibits growth of MRSA, Norovirus & C Diff.)



**Flotex carpet** 

Considered to be the most hygienic flooring textile in the world.



Cork

High antibacterial properties (elimination of Staphylococcus aureus by 99.9%).



Silver technology textile

99.93% antimicrobial efficacy based on ISO 18184 testing.



Maintaining the dignity of loved one and family by facilitating meaningful visual and auditory connection via intimate "window connection nook".

# **Advanced Memory Care Prototypical**







## Furniture Design











3 SIDEBOARD STAIN KEY





### Watercolor Paintings