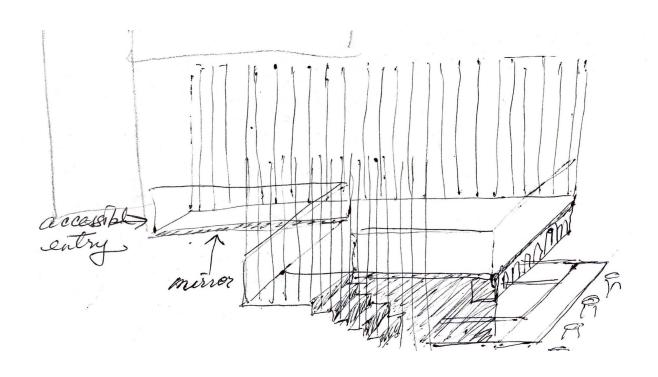

Early conceptual sketches begin imagining the massing and definition of spaces within.

Pre-existing columns anchor a mezzanine lounge, while deep soffits along the perimeter envelop the spaces below giving way to intimate settings.