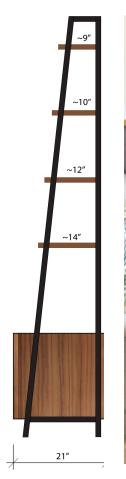

a new question in design:

"Does it function for the human spirit?"





Concept model



#### Research and Empathy Driven Design



Copper

Inherently antibacterial and antiviral (99.99% of influenza inhibited after six hours).



Marmoleum

Bacteriostatic surface (inhibits growth of MRSA, Norovirus & C Diff.)



**Flotex carpet** 

Considered to be the most hygienic flooring textile in the world.



Cork

High antibacterial properties (elimination of Staphylococcus aureus by 99.9%).



Silver technology textile

99.93% antimicrobial efficacy based on ISO 18184 testing.



Maintaining the dignity of loved one and family by facilitating meaningful visual and auditory connection via intimate "window connection nook".

# **Advanced Memory Care Prototypical**







## Furniture Design











3 SIDEBOARD STAIN KEY





### Watercolor Paintings