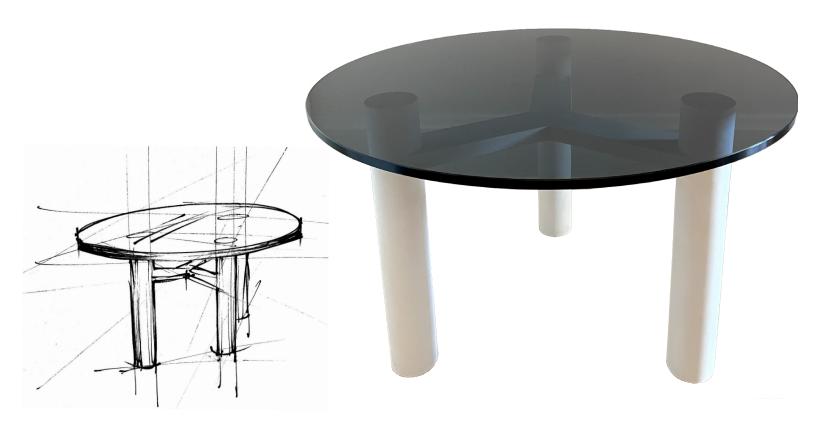

ring a new question in design:

"Does it function for the human spirit?"





Concept model



#### Research and Empathy Driven Design



Copper

Inherently antibacterial and antiviral (99.99% of influenza inhibited after six hours).



Marmoleum

Bacteriostatic surface (inhibits growth of MRSA, Norovirus & C Diff.)



**Flotex carpet** 

Considered to be the most hygienic flooring textile in the world.



Cork

High antibacterial properties (elimination of Staphylococcus aureus by 99.9%).



Silver technology textile

99.93% antimicrobial efficacy based on ISO 18184 testing.



Maintaining the dignity of loved one and family by facilitating meaningful visual and auditory connection via intimate "window connection nook".

# **Advanced Memory Care Prototypical**







## Furniture Design











3 SIDEBOARD STAIN KEY





### Watercolor Paintings