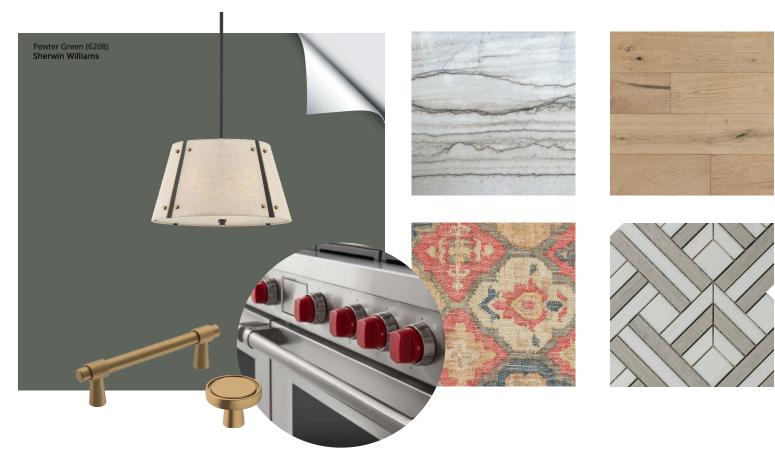

## Eclectic & Earthy New Home Build

Linden Hills, Minneapolis, MN

#### Concept

The interior design is inspired by the neighborhood creeks and lakes that provide **contrast** between **urban** dwelling and the preservation of the **natural landscape** that Minneapolis is known for. A color palette of cool and warm tones **responds** to the fluctuating seasons, thereby creating a home that changes along with its inhabitants.

#### Open Concept Living + Kitchen

- Create a sense of unity between the two rooms by using a cohesive color palette and a keen eye for balance.
- Invoke a sense of serendipity with mixed metals.
- Ensure longevity of home with durable textiles, forgiving flooring, and resistant hard surfaces.