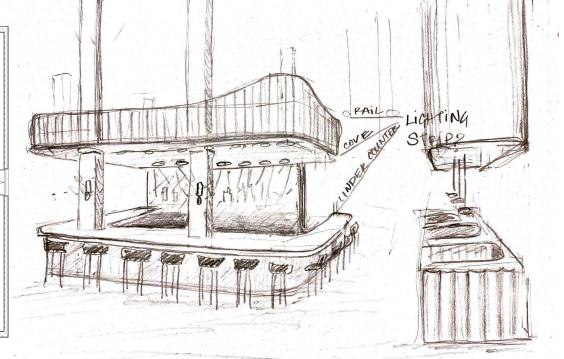

#### Ginkgo Kitchen + Bar

Undergraduate Adaptive Reuse & Restaurant Design - 2019

Prompt: Use the vacant (Art Deco) Bell Museum building on the UofM campus and convert it into a dining space for students, faculty, and visitors.

Early conceptual sketches begin imagining the massing and definition of spaces within.

Pre-existing columns anchor a mezzanine lounge, while deep soffits along the perimeter envelop the spaces below giving way to intimate settings.