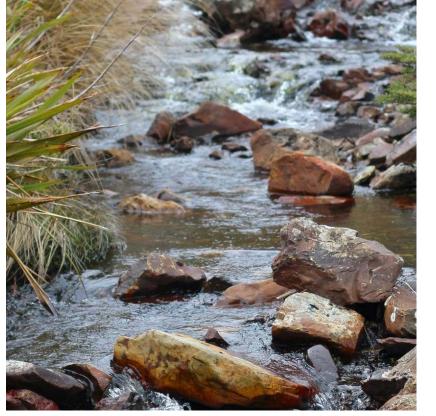

#### Concept

The interior design is inspired by the neighborhood creeks and lakes that provide **contrast** between **urban** dwelling and the preservation of the **natural landscape** that Minneapolis is known for. A color palette of cool and warm tones **responds** to the fluctuating seasons, thereby creating a home that changes along with its inhabitants.