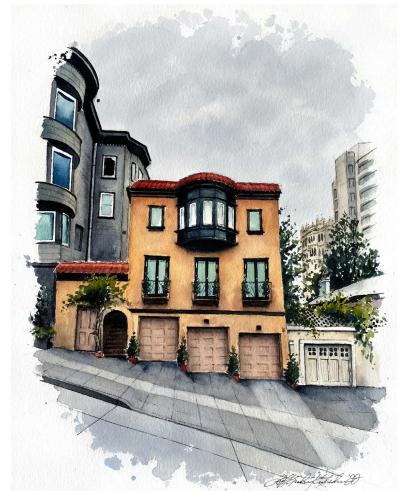

spirit?"





Concept model



#### Research and Empathy Driven Design



Copper

Inherently antibacterial and antiviral (99.99% of influenza inhibited after six hours).



Marmoleum

Bacteriostatic surface (inhibits growth of MRSA, Norovirus & C Diff.)



**Flotex carpet** 

Considered to be the most hygienic flooring textile in the world.



Cork

High antibacterial properties (elimination of Staphylococcus aureus by 99.9%).



Silver technology textile

99.93% antimicrobial efficacy based on ISO 18184 testing.



Maintaining the dignity of loved one and family by facilitating meaningful visual and auditory connection via intimate "window connection nook".

# **Advanced Memory Care Prototypical**







## Furniture Design











3 SIDEBOARD STAIN KEY





### Watercolor Paintings