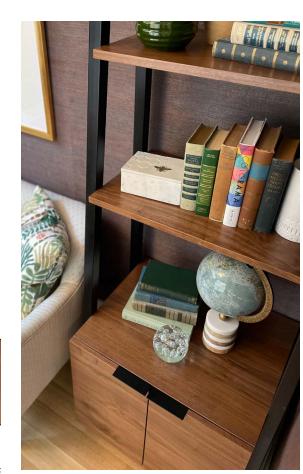

new question in design:

"Does it function for the human spirit?"





Concept model



#### Research and Empathy Driven Design



Copper

Inherently antibacterial and antiviral (99.99% of influenza inhibited after six hours).



Marmoleum

Bacteriostatic surface (inhibits growth of MRSA, Norovirus & C Diff.)



**Flotex carpet** 

Considered to be the most hygienic flooring textile in the world.



Cork

High antibacterial properties (elimination of Staphylococcus aureus by 99.9%).



Silver technology textile

99.93% antimicrobial efficacy based on ISO 18184 testing.



Maintaining the dignity of loved one and family by facilitating meaningful visual and auditory connection via intimate "window connection nook".

# **Advanced Memory Care Prototypical**







## Furniture Design











3 SIDEBOARD STAIN KEY





### Watercolor Paintings