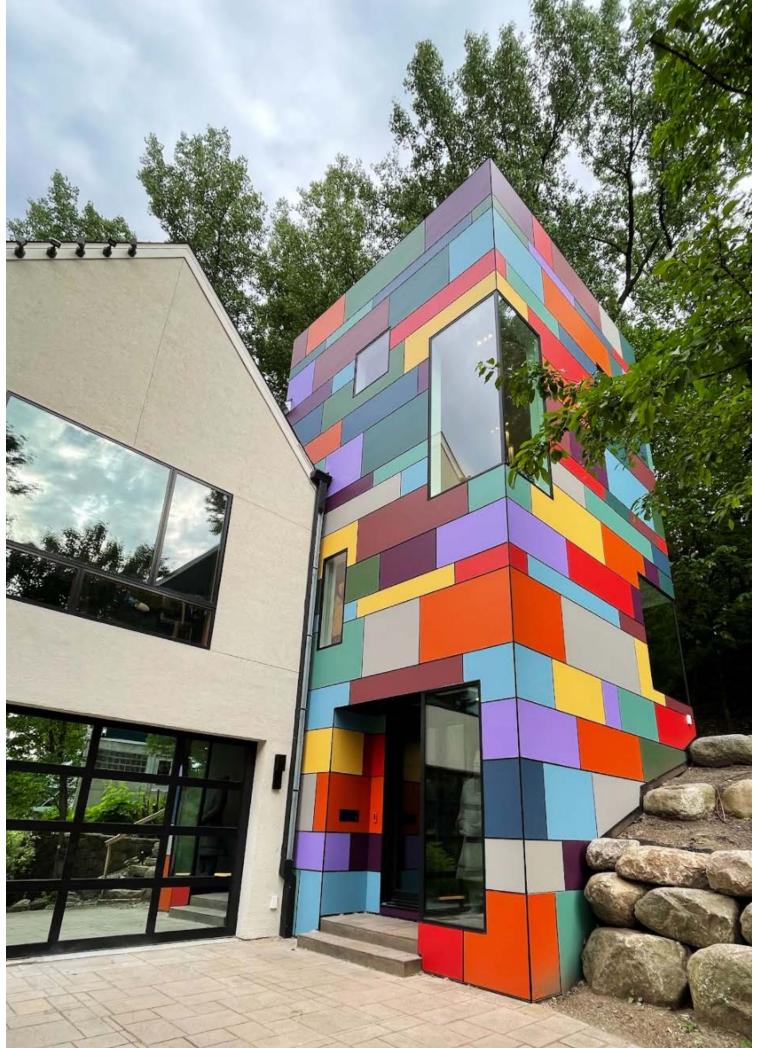

#### COLORBLOCK

#### Home Renovation

Kenwood, Minneapolis, MN

- Encourage a whimsical dialogue between people and environment.
- Optimize space for events of up to 50 people.
- Add appropriate visual weight in multi-story spaces.
- Maximize color application while maintaining a sense of harmony.