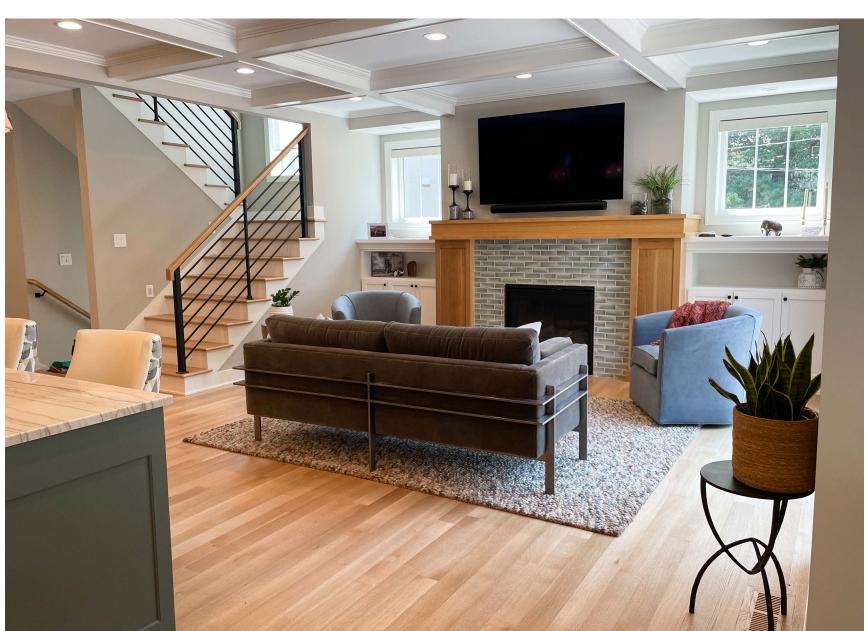

## Eclectic & Earthy New Home Build

Linden Hills, Minneapolis, MN

#### Concept

The interior design is inspired by the neighborhood creeks and lakes that provide **contrast** between **urban** dwelling and the preservation of the **natural landscape** that Minneapolis is known for. A color palette of cool and warm tones **responds** to the fluctuating seasons, thereby creating a home that changes along with its inhabitants.

#### Open Concept Living + Kitchen

- Create a sense of unity between the two rooms by using a cohesive color palette and a keen eye for balance.
- Invoke a sense of serendipity with mixed metals.
- Ensure longevity of home with durable textiles, forgiving flooring, and resistant hard surfaces.