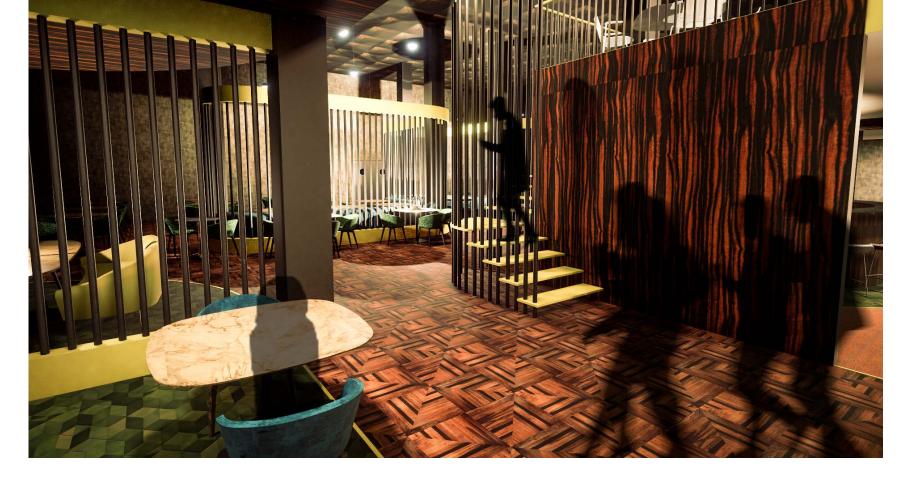

#### Ginkgo Kitchen + Bar

Undergraduate Adaptive Reuse & Restaurant Design - 2019

Prompt: Use the vacant (Art Deco) Bell Museum building on the UofM campus and convert it into a dining space for students, faculty, and visitors.

Early conceptual sketches begin imagining the massing and definition of spaces within.

Pre-existing columns anchor a mezzanine lounge, while deep soffits along the perimeter envelop the spaces below giving way to intimate settings.