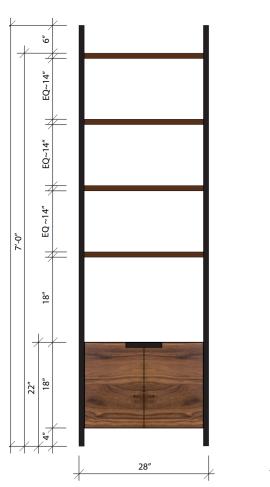

ng a new question in design:

"Does it function for the human spirit?"





Concept model



#### Research and Empathy Driven Design



Copper

Inherently antibacterial and antiviral (99.99% of influenza inhibited after six hours).



Marmoleum

Bacteriostatic surface (inhibits growth of MRSA, Norovirus & C Diff.)



**Flotex carpet** 

Considered to be the most hygienic flooring textile in the world.



Cork

High antibacterial properties (elimination of Staphylococcus aureus by 99.9%).



Silver technology textile

99.93% antimicrobial efficacy based on ISO 18184 testing.



Maintaining the dignity of loved one and family by facilitating meaningful visual and auditory connection via intimate "window connection nook".

# **Advanced Memory Care Prototypical**







## Furniture Design











3 SIDEBOARD STAIN KEY





### Watercolor Paintings