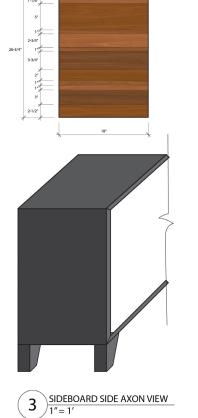

Does it function for the human spirit?"





Concept model



#### Research and Empathy Driven Design



Copper

Inherently antibacterial and antiviral (99.99% of influenza inhibited after six hours).



Marmoleum

Bacteriostatic surface (inhibits growth of MRSA, Norovirus & C Diff.)



**Flotex carpet** 

Considered to be the most hygienic flooring textile in the world.



Cork

High antibacterial properties (elimination of Staphylococcus aureus by 99.9%).



Silver technology textile

99.93% antimicrobial efficacy based on ISO 18184 testing.



Maintaining the dignity of loved one and family by facilitating meaningful visual and auditory connection via intimate "window connection nook".

# **Advanced Memory Care Prototypical**







## Furniture Design











3 SIDEBOARD STAIN KEY





### Watercolor Paintings