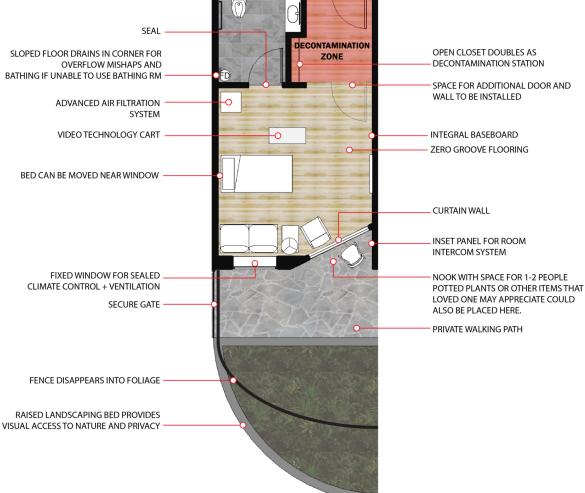

Maintaining the dignity of loved one and family by facilitating meaningful visual and auditory connection via intimate "window connection nook".

# **Advanced Memory Care Prototypical**