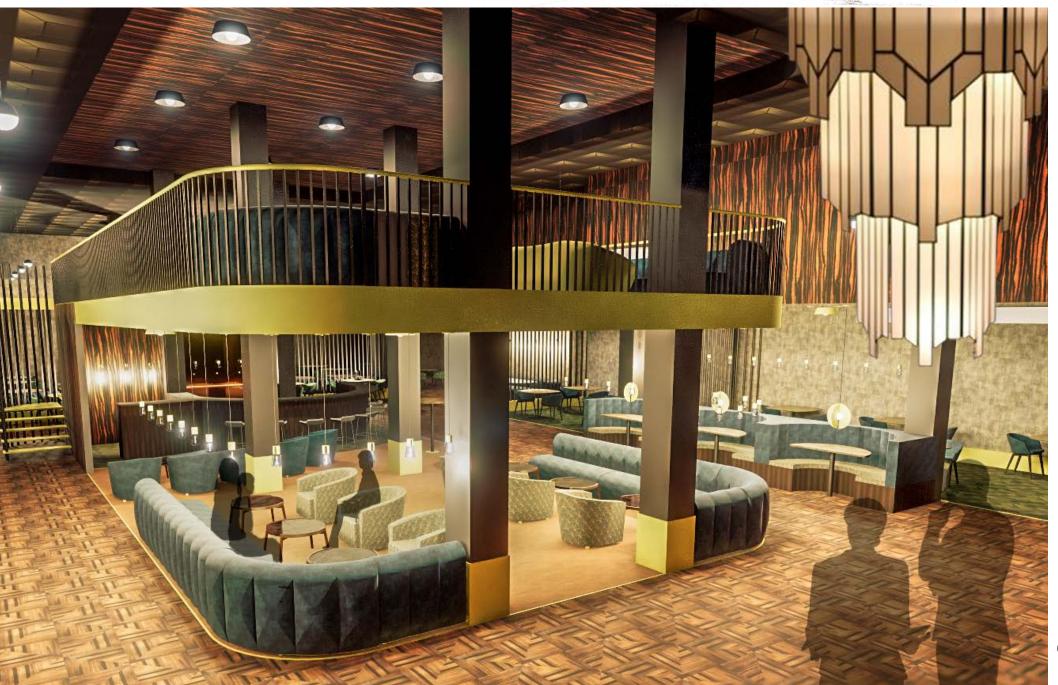

#### Ginkgo Kitchen + Bar

Undergraduate Adaptive Reuse & Restaurant Design - 2019

Prompt: Use the vacant (Art Deco) Bell Museum building on the UofM campus and convert it into a dining space for students, faculty, and visitors.

Early conceptual sketches begin imagining the massing and definition of spaces within.

Pre-existing columns anchor a mezzanine lounge, while deep soffits along the perimeter envelop the spaces below giving way to intimate settings.