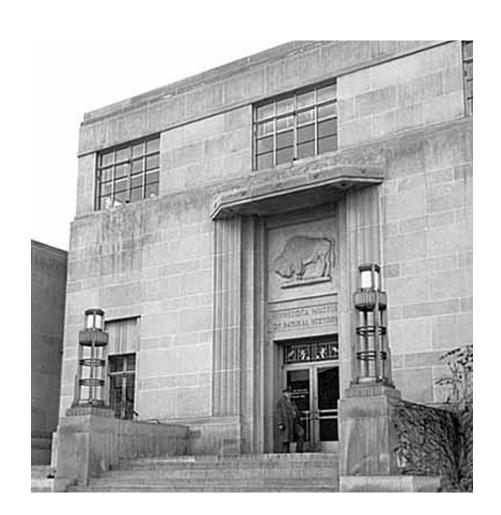

#### Ginkgo Kitchen + Bar

Undergraduate Adaptive Reuse & Restaurant Design - 2019

Prompt: Use the vacant (Art Deco) Bell Museum building on the UofM campus and convert it into a dining space for students, faculty, and visitors.