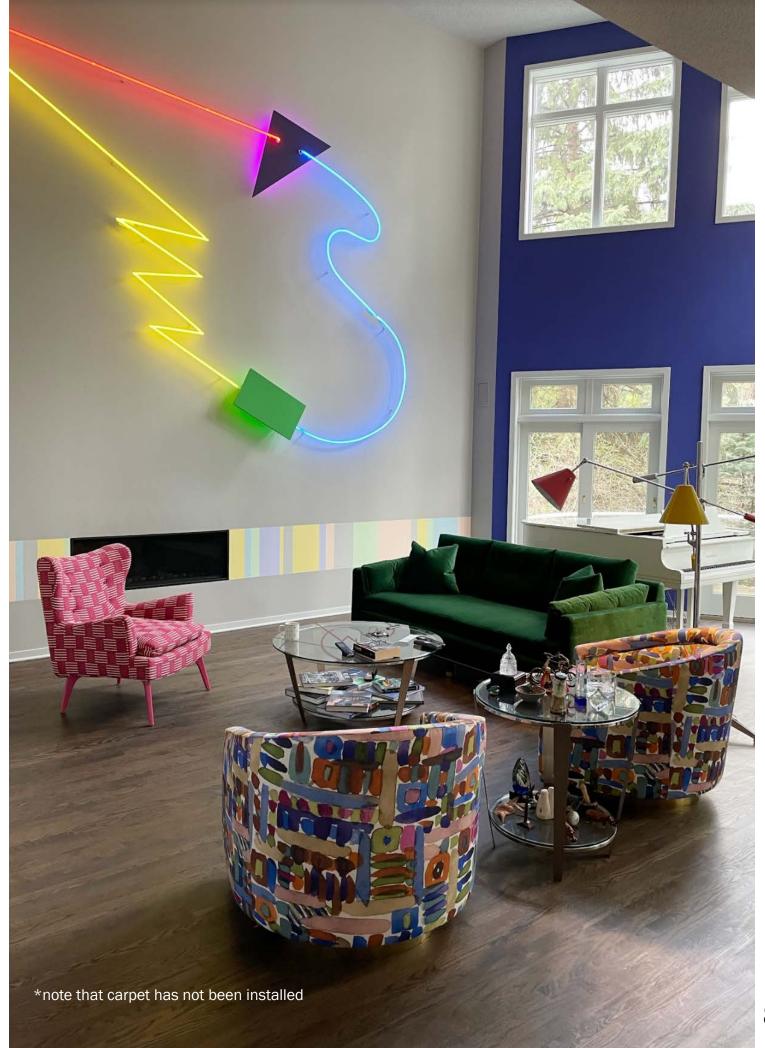

## Eclectic & Earthy New Home Build

Linden Hills, Minneapolis, MN

#### Concept

The interior design is inspired by the neighborhood creeks and lakes that provide **contrast** between **urban** dwelling and the preservation of the **natural landscape** that Minneapolis is known for. A color palette of cool and warm tones **responds** to the fluctuating seasons, thereby creating a home that changes along with its inhabitants.

#### Open Concept Living + Kitchen

- Create a sense of unity between the two rooms by using a cohesive color palette and a keen eye for balance.
- Invoke a sense of serendipity with mixed metals.
- Ensure longevity of home with durable textiles, forgiving flooring, and resistant hard surfaces.

#### Reading Room

Offer an intimate retreat area in the largely openconcept home using **Prospect and Refuge theory** and **Proxemics theory** a guide.

## Primary Bedroom + Bathoom

Create a luxurious yet down to earth sanctuary by using authentic materials, highly artisanal products, subdued colors, and interesting textures.